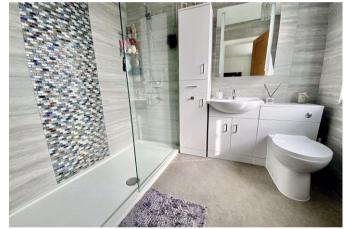

As you enter the house you are greeted by a porch and entrance hallway. To the left is the 25' through lounge with bay window to the front and door leading to the conservatory at the rear. On the right hand side the original garage has been converted into a 17' ground floor bedroom/additional reception room which is next to the ground floor modern shower room - so can be used as en-suite if required. The impressive 18' x 17' open-plan kitchen/diner has been completely remodelled with an extensive range of units and integrated appliances; double doors then lead to the UPVC conservatory and to the rear garden.

Upstairs there are three genuine double first floor bedrooms - the master bedroom has its own modern en-suite shower room plus there is a family bathroom with white suite comprising of bath and separate shower cubicle. Further stairs then lead to an additional loft room with a useful storage area.