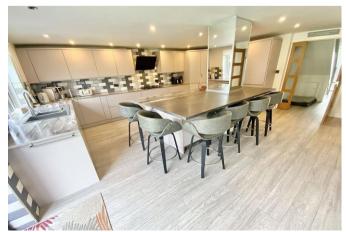

As you enter the house you are greeted by a porch and entrance hallway. To the left is the 25' through lounge with bay window to the front and door leading to the conservatory at the rear. On the right hand side the original garage has been converted into a 17' ground floor bedroom/additional reception room which is next to the ground floor modern shower room - so can be used as en-suite if required. The impressive 18' x 17' open-plan kitchen/diner has been completely remodelled with an extensive range of units and integrated appliances; double doors then lead to the UPVC conservatory and to the rear garden.