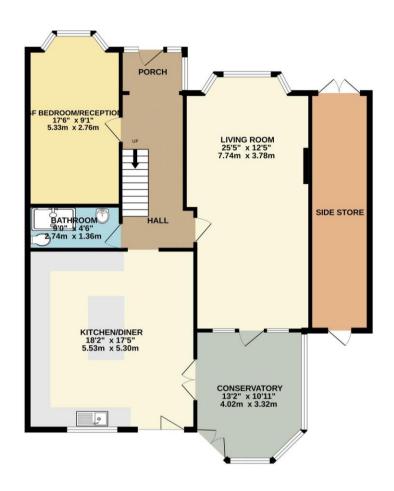

As you enter the house you are greeted by a porch and entrance hallway. To the left is the 25' through lounge with bay window to the front and door leading to the conservatory at the rear. On the right hand side the original garage has been converted into a 17' ground floor bedroom/additional reception room which is next to the ground floor modern shower room - so can be used as en-suite if required. The impressive 18' x 17' open-plan kitchen/diner has been completely remodelled with an extensive range of units and integrated appliances; double doors then lead to the UPVC conservatory and to the rear garden.

## TOTAL FLOOR AREA: 2139 sq.ft. (198.7 sq.m.) approx.

Whilst every attempt has been made to ensure the accuracy of the floorplan contained here, measurements of doors, windows, rooms and any other items are approximate and no responsibility is taken for any error, omission or mis-statement. This plan is for illustrative purposes only and should be used as such by any prospective purchaser. The services, systems and appliances shown have not been tested and no guarantee as to their operability or efficiency can be given.