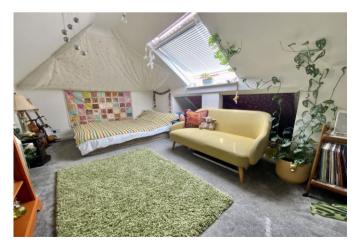

Upstairs there are three genuine double first floor bedrooms - the master bedroom has its own modern en-suite shower room plus there is a family bathroom with white suite comprising of bath and separate shower cubicle. Further stairs then lead to an additional loft room with a useful storage area.