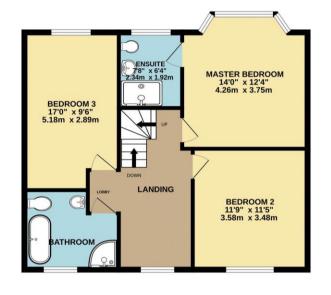

Upstairs there are three genuine double first floor bedrooms - the master bedroom has its own modern en-suite shower room plus there is a family bathroom with white suite comprising of bath and separate shower cubicle. Further stairs then lead to an additional loft room with a useful storage area.

## TOTAL FLOOR AREA: 2139 sq.ft. (198.7 sq.m.) approx.

Whilst every attempt has been made to ensure the accuracy of the floorplan contained here, measurements of doors, windows, rooms and any other items are approximate and no responsibility is taken for any error, omission or mis-statement. This plan is for illustrative purposes only and should be used as such by any prospective purchaser. The services, systems and appliances shown have not been tested and no guarantee as to their operability or efficiency can be given.