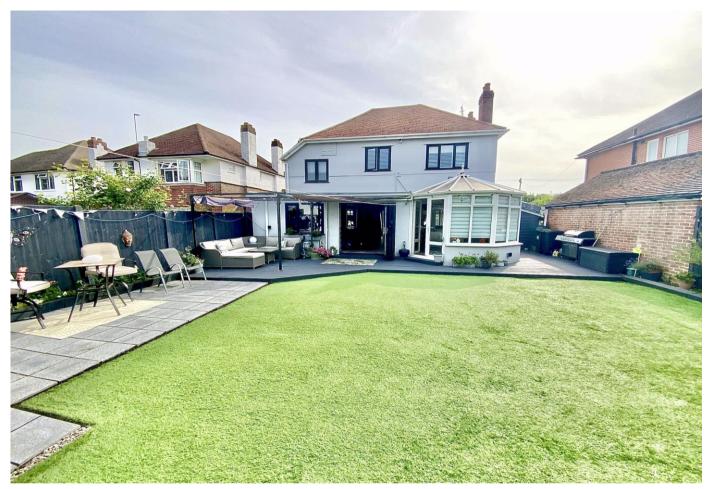

A deceptively spacious detached house with huge accommodation over three floors - totalling over 2100 sq ft. This four bedroom, three bathroom detached house has been refurbished by the current owners and now boasts a 25' reception room, luxury 18' x 17' open-plan kitchen/diner, ground floor bedroom and bathroom, master bedroom with en-suite, additional loft room, a large westerly facing rear garden and off street parking for 4/5 cars to the front. The property could be ideal as a large family home or adapted to incorporate living space for an elderly relative on the ground floor.

Outside there is a 45' rear garden with a pleasant south westerly aspect - recently landscaped with patio, decking area and artificial grass; there is also a bespoke feature outside bar. There is a large garage/storage area to the side of the house and gravel driveway providing multiple off street parking or boat/caravan hard-standing.