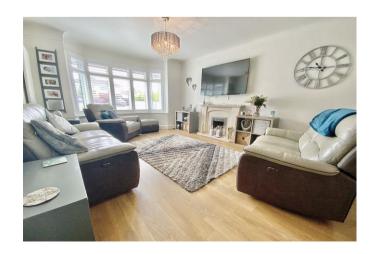

As you enter the house you are greeted by a porch and entrance hallway. To the left is the 25' through lounge with bay window to the front and door leading to the conservatory at the rear. On the right hand side the original garage has been converted into a 17' ground floor bedroom/additional reception room which is next to the ground floor modern shower room - so can be used as en-suite if required. The impressive 18' x 17' open-plan kitchen/diner has been completely remodelled with an extensive range of units and integrated appliances; double doors then lead to the UPVC conservatory and to the rear garden.

Upstairs there are three genuine double first floor bedrooms - the master bedroom has its own modern en-suite shower room plus there is a family bathroom with white suite comprising of bath and separate shower cubicle. Further stairs then lead to an additional loft room with a useful storage area.