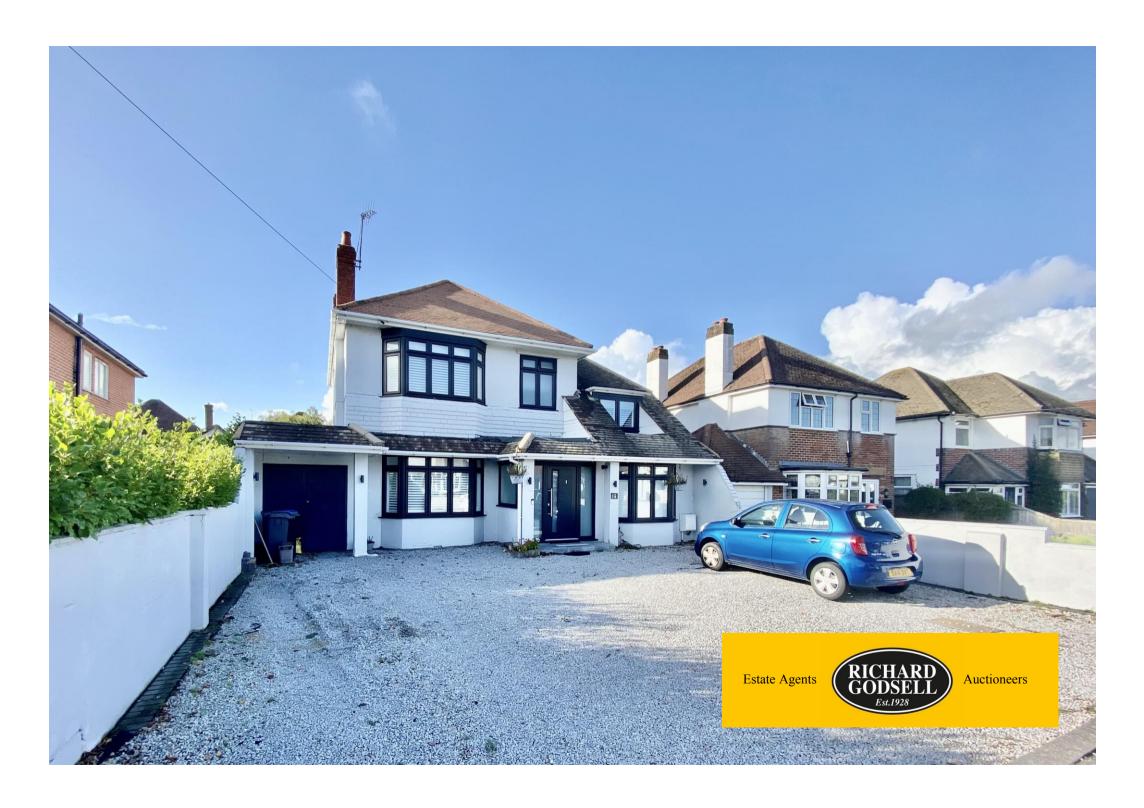

## Seafield Road, Southbourne, Bournemouth, BH6 3JL £775,000 Freehold

Spacious Four Bedroom Three Bathroom Detached House with Additional Loft Room
Porch | Hallway | 25' Living Room | Modern 18' Open-Plan Kitchen/Diner | UPVC Conservatory | Ground Floor Bedroom
/Reception Room | Ground Floor Shower Room | First Floor Landing | Three Double Bedrooms & Ensuite | Family Bathroom
Loft Room & Storage | 25' Garage/Store | Multiple Off Street Parking | Landscaped West Facing Rear Garden with Outside Bar

A deceptively spacious detached house with huge accommodation over three floors - totalling over 2100 sq ft. This four bedroom, three bathroom detached house has been refurbished by the current owners and now boasts a 25' reception room, luxury 18' x 17' open-plan kitchen/diner, ground floor bedroom and bathroom, master bedroom with en-suite, additional loft room, a large westerly facing rear garden and off street parking for 4/5 cars to the front. The property could be ideal as a large family home or adapted to incorporate living space for an elderly relative on the ground floor.

Outside there is a 45' rear garden with a pleasant south westerly aspect - recently landscaped with patio, decking area and artificial grass; there is also a bespoke feature outside bar. There is a large garage/storage area to the side of the house and gravel driveway providing multiple off street parking or boat/caravan hard-standing.