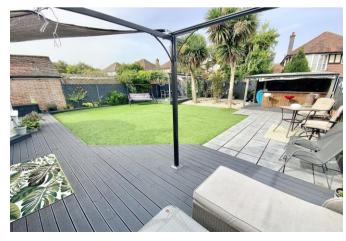

Outside there is a 45' rear garden with a pleasant south westerly aspect - recently landscaped with patio, decking area and artificial grass; there is also a bespoke feature outside bar. There is a large garage/storage area to the side of the house and gravel driveway providing multiple off street parking or boat/caravan hard-standing.