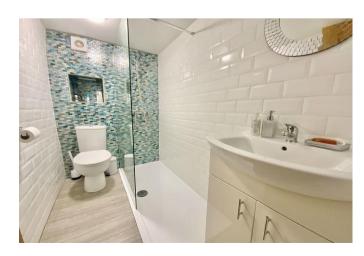

As you enter the house you are greeted by a porch and entrance hallway. To the left is the 25' through lounge with bay window to the front and door leading to the conservatory at the rear. On the right hand side the original garage has been converted into a 17' ground floor bedroom/additional reception room which is next to the ground floor modern shower room - so can be used as en-suite if required. The impressive 18' x 17' open-plan kitchen/diner has been completely remodelled with an extensive range of units and integrated appliances; double doors then lead to the UPVC conservatory and to the rear garden.

Upstairs there are three genuine double first floor bedrooms - the master bedroom has its own modern en-suite shower room plus there is a family bathroom with white suite comprising of bath and separate shower cubicle. Further stairs then lead to an additional loft room with a useful storage area.